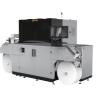

# **KGT-1016**

# **UV Digital Flatbed Printer**

- Ricoh GH2220 print head
- 1000mm\*1600mm printing size
- Support high drop printing
- High performance customized models

Ricoh GH2220 70MM printing

Min inkdrop

ting Max firing frequency 48KHZ

#### TECHNICAL SPECIFICATION

| DATA NAME                  | TECHNICAL CONFIGURATION                                       |  |  |
|----------------------------|---------------------------------------------------------------|--|--|
| Print head                 | 5~8 Ricoh GH2220 printheads (standard 5pcs GH2220 printheads) |  |  |
| Maximum print size         | 1000mm*1600mm (3.28 x 5.25 feet)                              |  |  |
| Printing resolution        | 720x900dpi/ 720x1200dpi                                       |  |  |
| Printing technology        | Variable inkdrop printing                                     |  |  |
| Ink supply system          | Automatic ink supply system                                   |  |  |
| Negative pressure system   | Negative pressure automatic adjustment system                 |  |  |
| Image Process Software     | ColorGate(Bundle Version)                                     |  |  |
| Operating system           | Windows 7(up) 64-bit                                          |  |  |
| X&Y&Z Axis motor           | Industrial high quality servo motor                           |  |  |
| Platform                   | Vacuum platform                                               |  |  |
| Curing system              | Daul UV LED lamps, water cooling system                       |  |  |
| Lift mode                  | Carriage lift+ automatic height measurement                   |  |  |
| Motion mode                | Single Y-axis motor independent drive                         |  |  |
| Ink type                   | UV LED curable inks                                           |  |  |
| Ink color                  | C/M/Y/K/W/V                                                   |  |  |
| Ink capacity               | 1500ML                                                        |  |  |
| Platform size              | 1050*1650mm                                                   |  |  |
| Dimensions                 | 2150*2218*1132mm                                              |  |  |
| Environmental requirements | Temperature:25-30° C, Relative Humidity:40%-60%               |  |  |
| Power requirements         | Input voltage:220-240V 50/60Hz                                |  |  |
| Maximum power              | 4000W                                                         |  |  |
| Net weight                 | 650kgs                                                        |  |  |