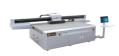

# **KGT-1016**

# **UV Digital Flatbed Printer**

- Ricoh GH2220 print head
- 1000mm\*1600mm printing size
- Support high drop printing
- High performance customized models

Ricoh GH2220 70MM printing

Min inkdrop

ting Max firing frequency 48KHZ