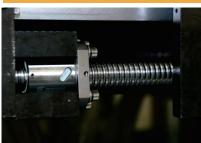

#### High-performance lead Screw Introduce

Both sides of the printer are equipped with industrial driving screws which ensure high accuracy of the print position and enhance its durability.