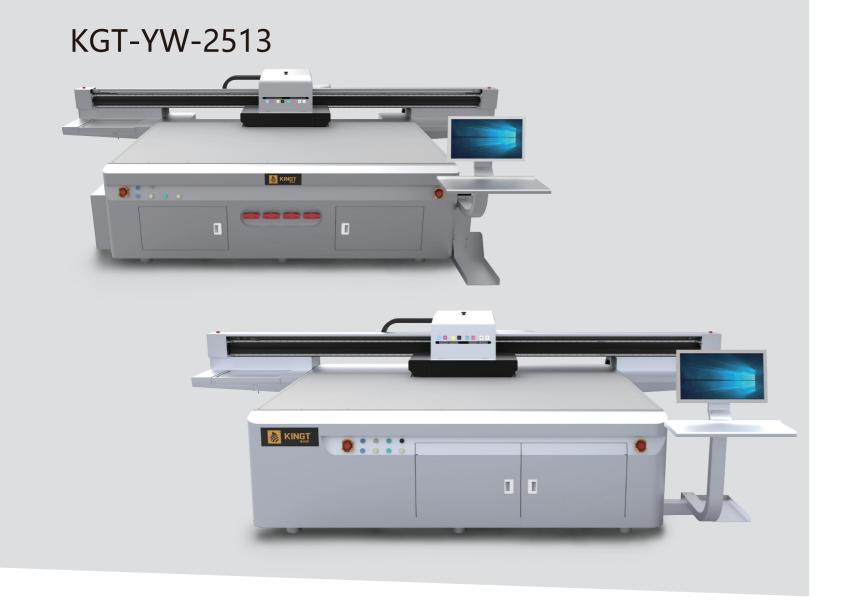

# **KGT-2513G6**

# **UV Digital Flatbed Printer**

- Industrial-level Ricoh Gen6 print head
- Minimum inkdrop 5PL
- Support high drop printing
- Customized printing height
- Mainstream models, suitable for various industries

Ricoh GEN6 printhead

Synchronous of white, color & varnish

Smart Feather Mode

White ink mixing function

#### TECHNICAL SPECIFICATION

| DATA NAME                  | TECHNICAL CONFIGURATION                                   |  |  |
|----------------------------|-----------------------------------------------------------|--|--|
| Print head                 | 3~8 Ricoh Gen6 printheads (standard 3pcs Gen6 printheads) |  |  |
| Maximum print size         | 2500mm*1300mm (8.2 x 4.26 feet)                           |  |  |
| Printing resolution        | 635x900dpi/ 635x1200dpi                                   |  |  |
| Printing technology        | Variable inkdrop printing                                 |  |  |
| Ink supply system          | Automatic ink supply system                               |  |  |
| Negative pressure system   | Negative pressure automatic adjustment system             |  |  |
| Image Process Software     | ColorGate(Bundle Version)                                 |  |  |
| Operating system           | Windows 7(up) 64-bit                                      |  |  |
| X&Y&Z Axis motor           | Industrial high quality servo motor *3                    |  |  |
| Platform                   | Vacuum platform                                           |  |  |
| Curing system              | Daul UV LED lamps, water cooling system                   |  |  |
| Lift mode                  | Carriage lift+ automatic height measurement               |  |  |
| Motion mode                | Dual Y-axis motor independent drive                       |  |  |
| Ink type                   | UV LED curable inks                                       |  |  |
| Ink color                  | C/M/Y/K/LC/LM/W/V                                         |  |  |
| Ink capacity               | 1500 ML                                                   |  |  |
| Platform size              | 2600x2000mm                                               |  |  |
| Dimensions                 | 4550x2120x1450mm                                          |  |  |
| Environmental requirements | Temperature:25-30° C, Relative Humidity:40%-60%           |  |  |
| Power requirements         | Input voltage:220-240V 50/60Hz                            |  |  |
| Maximum power              | 7000W(including vacuum power 3000W)                       |  |  |
| Net weight                 | 1500kgs                                                   |  |  |