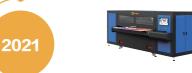

# **KGT-2513G6**

# **UV Digital Flatbed Printer**

- Industrial-level Ricoh Gen6 print head
- Minimum inkdrop 5PL
- Support high drop printing
- Customized printing height
- Mainstream models, suitable for various industries

Ricoh GEN6 printhead

Synchronous of white, color & varnish

Smart Feather Mode

White ink mixing function

#### TECHNICAL SPECIFICATION

| DATA NAME                  | TECHNICAL CONFIGURATION                                   |  |  |
|----------------------------|-----------------------------------------------------------|--|--|
| Print head                 | 3~8 Ricoh Gen6 printheads (standard 3pcs Gen6 printheads) |  |  |
| Maximum print size         | 2500mm*1300mm (8.2 x 4.26 feet)                           |  |  |
| Printing resolution        | 635x900dpi/ 635x1200dpi                                   |  |  |
| Printing technology        | Variable inkdrop printing                                 |  |  |
| Ink supply system          | Automatic ink supply system                               |  |  |
| Negative pressure system   | Negative pressure automatic adjustment system             |  |  |
| Image Process Software     | ColorGate(Bundle Version)                                 |  |  |
| Operating system           | Windows 7(up) 64-bit                                      |  |  |
| X&Y&Z Axis motor           | Industrial high quality servo motor *3                    |  |  |
| Platform                   | Vacuum platform                                           |  |  |
| Curing system              | Daul UV LED lamps, water cooling system                   |  |  |
| Lift mode                  | Carriage lift+ automatic height measurement               |  |  |
| Motion mode                | Dual Y-axis motor independent drive                       |  |  |
| Ink type                   | UV LED curable inks                                       |  |  |
| Ink color                  | C/M/Y/K/LC/LM/W/V                                         |  |  |
| Ink capacity               | 1500 ML                                                   |  |  |
| Platform size              | 2600x2000mm                                               |  |  |
| Dimensions                 | 4550x2120x1450mm                                          |  |  |
| Environmental requirements | Temperature:25-30° C, Relative Humidity:40%-60%           |  |  |
| Power requirements         | Input voltage:220-240V 50/60Hz                            |  |  |
| Maximum power              | 7000W(including vacuum power 3000W)                       |  |  |
| Net weight                 | 1500kgs                                                   |  |  |