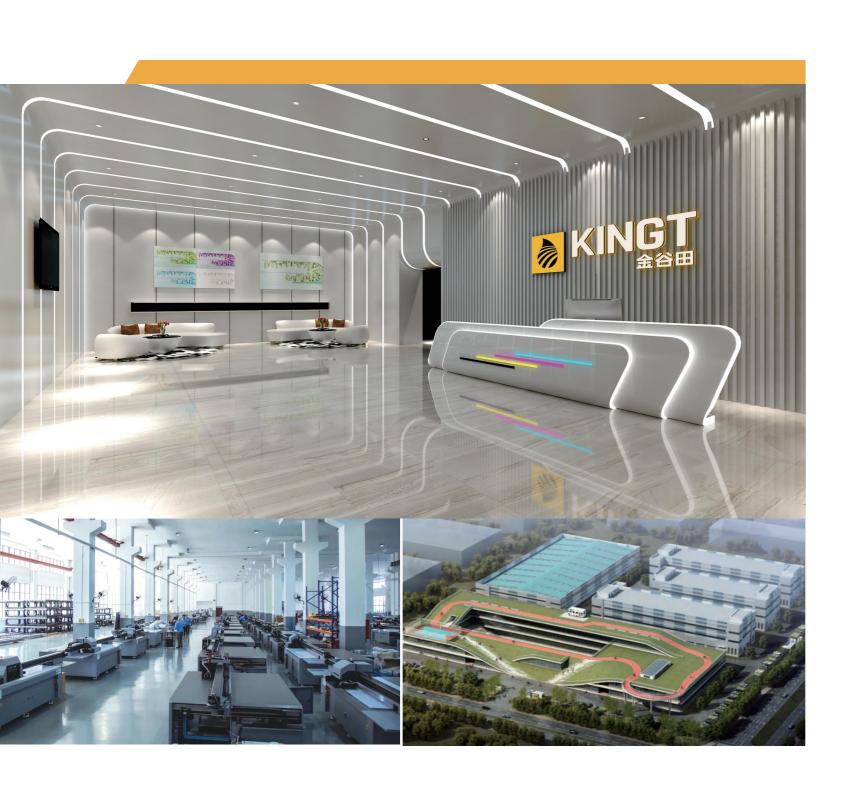

And we have more than 100 software patents and software copyrights.

270,000m<sup>2</sup>

**COVER AREA** 

In 2016, there is a Zhejiang businessmen return project, the local government invited KINGT back to JINYUN town LISHUI city ZHEJI-ANG province, in order to repay hometown, KINGT established ZHEJIANG PUNCHER DIGITAL TECHNOLOGY CO., LTD in Lijin High-tech Industrial Park.

In October 2020, ZHEJIANG PUNCHER DIGITAL INDUSTRIAL PARK was established, covering an area of more than 270,000m<sup>2</sup>.

240,000m<sup>2</sup> PRODUCTION AREA

KINGT keeps exploring users needs and industry applications, after more than 10 years of technical precipitation and accumulation, developed the equipments including UV printers, cylinder printers, and digital packaging printing machines.