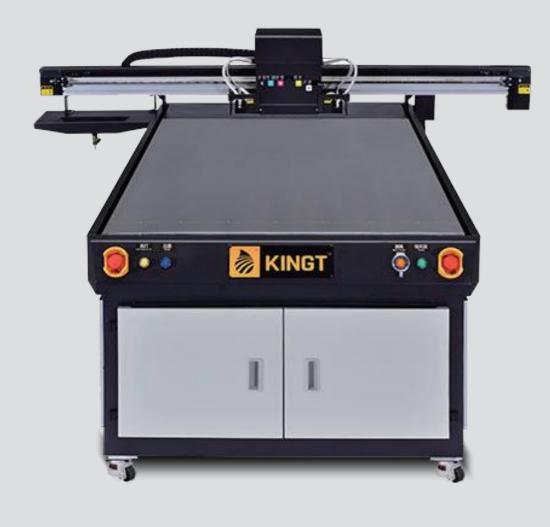

# **KGT-2513G6**

# **UV Digital Flatbed Printer**

- Industrial-level Ricoh Gen6 print head
- Minimum inkdrop 5PL
- Support high drop printing
- Customized printing height
- Mainstream models, suitable for various industries

Ricoh GEN6 printhead

Synchronous of white, color & varnish

Smart Feather Mode

White ink mixing function