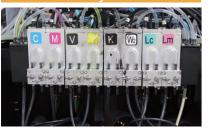

#### TECHNICAL SPECIFICATION

| DATA NAME                  | TECHNICAL CONFIGURATION                                   |  |  |
|----------------------------|-----------------------------------------------------------|--|--|
| Print head                 | 3~8 Ricoh Gen6 printheads (standard 3pcs Gen6 printheads) |  |  |
| Maximum print size         | 2500mm*1300mm (8.2 x 4.26 feet)                           |  |  |
| Printing resolution        | 635x900dpi/ 635x1200dpi                                   |  |  |
| Printing technology        | Variable inkdrop printing                                 |  |  |
| Ink supply system          | Automatic ink supply system                               |  |  |
| Negative pressure system   | Negative pressure automatic adjustment system             |  |  |
| Image Process Software     | ColorGate(Bundle Version)                                 |  |  |
| Operating system           | Windows 7(up) 64-bit                                      |  |  |
| X&Y&Z Axis motor           | Industrial high quality servo motor *3                    |  |  |
| Platform                   | Vacuum platform                                           |  |  |
| Curing system              | Daul UV LED lamps, water cooling system                   |  |  |
| Lift mode                  | Carriage lift+ automatic height measurement               |  |  |
| Motion mode                | Dual Y-axis motor independent drive                       |  |  |
| Ink type                   | UV LED curable inks                                       |  |  |
| Ink color                  | C/M/Y/K/LC/LM/W/V                                         |  |  |
| Ink capacity               | 1500 ML                                                   |  |  |
| Platform size              | 2600x2000mm                                               |  |  |
| Dimensions                 | 4550x2120x1450mm                                          |  |  |
| Environmental requirements | Temperature:25-30° C, Relative Humidity:40%-60%           |  |  |
| Power requirements         | Input voltage:220-240V 50/60Hz                            |  |  |
| Maximum power              | 7000W(including vacuum power 3000W)                       |  |  |
| Net weight                 | 1500kgs                                                   |  |  |